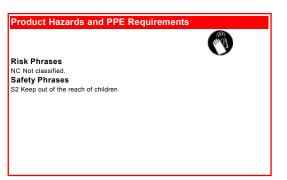

### **Directions**

Shake well before use. Decant into trigger spray bottle, Insert spray head and screw securely to the bottle. Spray sparingly onto furniture or duster and polish as usual.

Technical Data An aqueous emulsion of silicones and perfume. Appearance Opaque low viscosity emulsion Colour White Density 1.0 Fragrance Lavender Stability Two years minimum in unopened containers Storage Protect from freezing