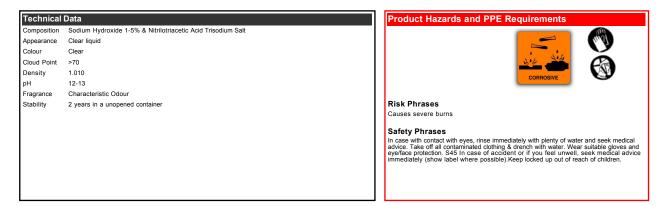

## **BRiTEX Dishwash Detergent Tannin Remover**

dishwasher detergent with low tannin remover

## **Description of product**

Designed to be used in cabinet dishwashing in both hard and soft water areas

## **Product Uses**

Effectively cleans & removes the build up of heavy soiling from plates etc in dishwashing machines

## **Directions**

Apply BRITEX dishwashing detergent via the machines automatic dosing system then adjust the concentration until effective results are being achieved with the minimum of product. Not suitable for use on delicate china, plastic, lead crystal or aluminium.